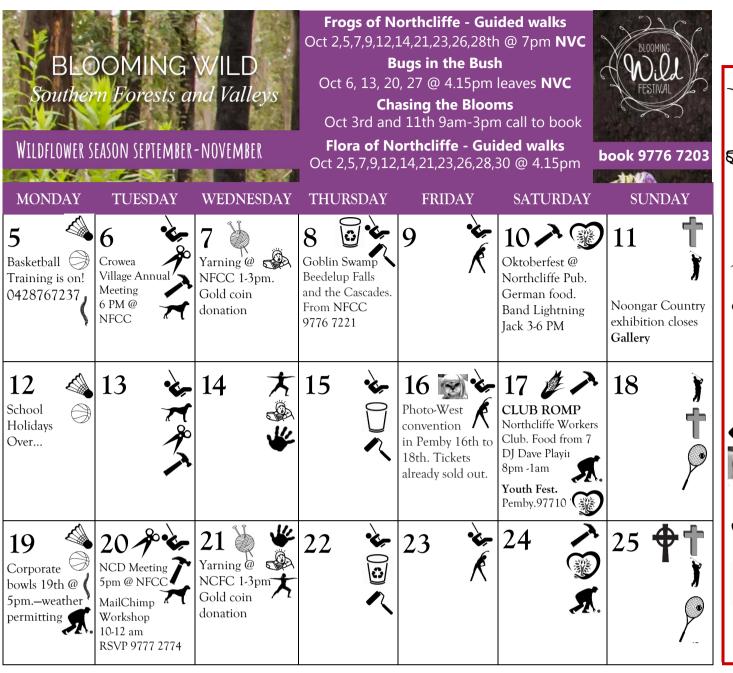

# October 2020 in Northcliffe

#### Coming up in November

Market from 5pm

2nd, 4th, 6th Frogs of Northcliffe @ 7pm Guided walks from NVC 2nd, 4thThe Flora of Northcliffe @ 4.15pm 3rd Bugs in the Bush@ 4.15pm from NVC 7th/8th Festival of Country Gardens Bridgetown - Bus from NFCC 28th Pemberton Mill Hall - Twighlight